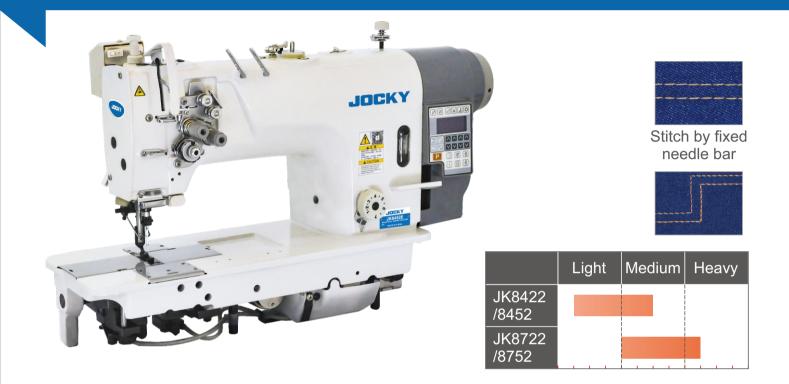

## **Technical Specification**

| Model               | JK8422E                                        | JK8722E | JK8452E          | JK8752E |
|---------------------|------------------------------------------------|---------|------------------|---------|
| Max. speed          | 3000 rpm                                       |         |                  |         |
| Needle gauge        | 1/4" as regular, please instruct if other size |         |                  |         |
| Needle bar type     | Fixed needle bar                               |         | Split needle bar |         |
| Hook size           | Normal                                         | Large   | Normal           | Large   |
| Max. stitch length  | 4mm                                            | 7mm     | 4mm              | 7mm     |
| Needle type         | DP*5 11-21#                                    |         |                  |         |
| Presser foot lift   | 7-13mm                                         |         |                  |         |
| Lubrication         | Automatic                                      |         |                  |         |
| Power               | 550W                                           |         |                  |         |
| G/N weight & volume | 60/55kgs, 720*320*670mm=0.16cbm                |         |                  |         |
| Complete set        | With stand & table 88kgs, 0.24cbm              |         |                  |         |