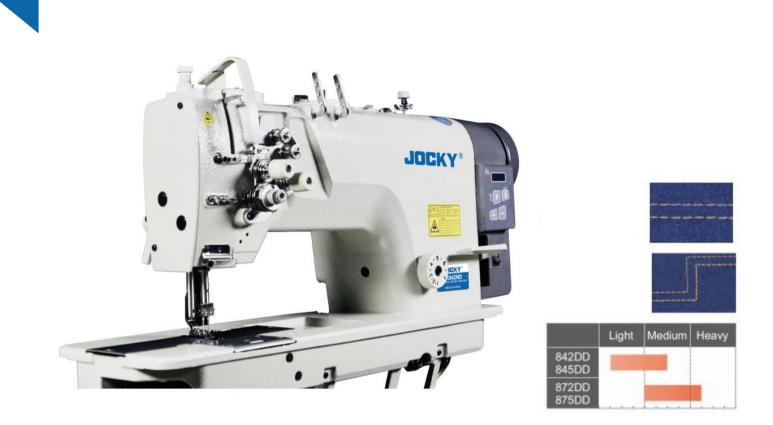

## **JK842ND/875ND**

Direct drive double needle lockstitch sewing machine

## Features

- 1. Needle feed mechanism
- 2. With fixed needle bar and split needle bar for option
- 3. With normal and large capacity shuttle hook for option
- 4. Auto oil lubrication
- 5. Direct drive servo motor

## **Technical Specfication**

| Model              | JK842ND                                        | JK872ND | JK845ND          | JK875ND |
|--------------------|------------------------------------------------|---------|------------------|---------|
| Max. speed         | 3000 rpm                                       |         |                  |         |
| Needle gauge       | 1/4" as regular, please instruct if other size |         |                  |         |
| Needle bar type    | Fixed needle bar                               |         | Split needle bar |         |
| Hook size          | Normal                                         | Large   | Normal           | Large   |
| Max. stitch length | 4mm                                            | 7mm     | 4mm              | 7mm     |
| Needle type        | DP*5 11-21#                                    |         |                  |         |
| Presser foot lift  | By hand 7mm; By knee 13mm                      |         |                  |         |
| Lubrication        | Automatic                                      |         |                  |         |
| Power              | 550W                                           |         |                  |         |
| Packing size       | 670x310x630mm                                  |         |                  |         |
| Weight(G.W/N.W)    | 50/47kgs                                       |         |                  |         |