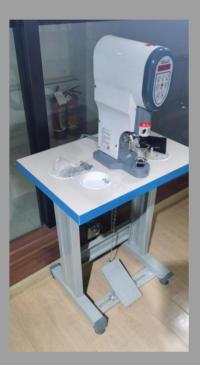

**JK818** 

Electronic snap Button machine, complete set

## **Technical Specfication**

| Model           | JK818                                                      |
|-----------------|------------------------------------------------------------|
| Machine Type    | Automatic                                                  |
| Machine speed   | 5,000 spm                                                  |
| Voltage         | 220-240v                                                   |
| Frequency       | 50/60hz                                                    |
| Power           | 400W/550W                                                  |
| Packing size    | 460x360x270mm (machine)<br>780x450x140mm (Table and stand) |
| Weight(G.W/N.W) | 16/15kgs (machine)<br>11/10.7kgs (Table and stand)         |