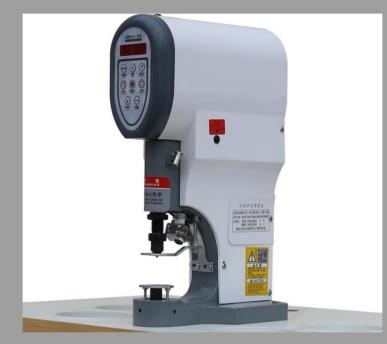

**JK818** 

Electronic snap Button machine, complete set

## Features

- 1. Wide operating area, convenience and stable performance.
- 2. Through adjusting the pressure and speed to change the pressure of the button, which can satisfy the different binding requirement of all thickness fabric and special buttons.
- 3. Suitable for binding button on all kinds of garment such as knitted garments, down jackets, cow boy clothing, shoes and hats, leather clothing, plastic, tents and canvas products, with a wide range of usages .

## **Technical Specfication**

| Model           | JK818                                                      |
|-----------------|------------------------------------------------------------|
| Machine Type    | Automatic                                                  |
| Machine speed   | 5,000 spm                                                  |
| Voltage         | 220-240v                                                   |
| Frequency       | 50/60hz                                                    |
| Power           | 400W/550W                                                  |
| Packing size    | 460x360x270mm (machine)<br>780x450x140mm (Table and stand) |
| Weight(G.W/N.W) | 16/15kgs (machine)<br>11/10.7kgs (Table and stand)         |