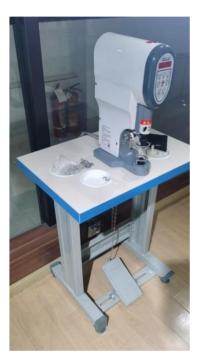

**JK818** 

Electronic snap Button machine, complete set

## Features

- 1. Wide operating area, convenience and stable performance.
- 2. Through adjusting the pressure and speed to change the pressure of the button, which can satisfy the different binding requirement of all thickness fabric and special buttons.
- 3. Suitable for binding button on all kinds of garment such as knitted garments, down jackets, cow boy clothing, shoes and hats, leather clothing, plastic, tents and canvas products, with a wide range of usages .

## **Technical Specfication**

| Model           | JK818                                                      |
|-----------------|------------------------------------------------------------|
| Machine Type    | Automatic                                                  |
| Machine speed   | 5,000 spm                                                  |
| Voltage         | 220-240v                                                   |
| Frequency       | 50/60hz                                                    |
| Power           | 400W/550W                                                  |
| Packing size    | 460x360x270mm (machine)<br>780x450x140mm (Table and stand) |
| Weight(G.W/N.W) | 16/15kgs (machine)<br>11/10.7kgs (Table and stand)         |