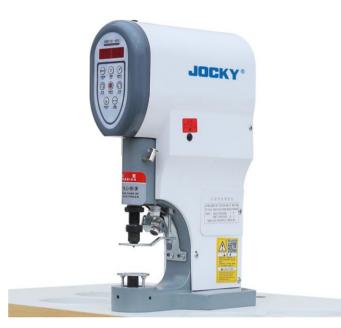

**JK818** 

Electronic snap Button machine, complete set

## Features

- 1. Wide operating area, convenience and stable performance.
- 2. Through adjusting the pressure and speed to change the pressure of the button, which can satisfy the different binding requirement of all thickness fabric and special buttons.
- 3. Suitable for binding button on all kinds of garment such as knitted garments, down jackets, cow boy clothing, shoes and hats, leather clothing, plastic, tents and canvas products, with a wide range of usages .

## **Technical Specfication**

| Model           | JK818                                                      |
|-----------------|------------------------------------------------------------|
| Machine Type    | Automatic                                                  |
| Machine speed   | 5,000 spm                                                  |
| Voltage         | 220-240v                                                   |
| Frequency       | 50/60hz                                                    |
| Power           | 400W/550W                                                  |
| Packing size    | 460x360x270mm (machine)<br>780x450x140mm (Table and stand) |
| Weight(G.W/N.W) | 16/15kgs (machine)<br>11/10.7kgs (Table and stand)         |