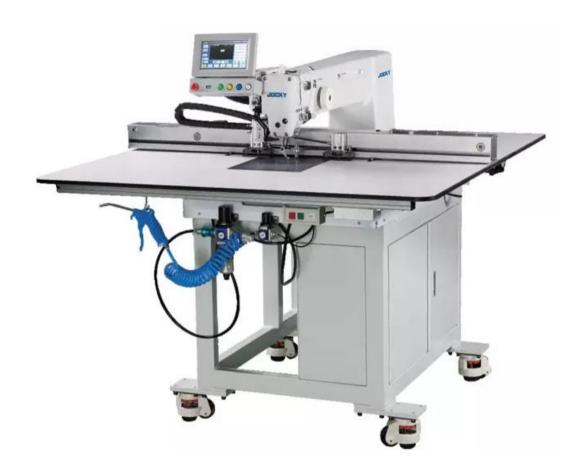

## JK8100A-8045

#### Automatic pattern template sewing machine

#### **Features**

- 1. Realize template machine miniaturization, directly into the clothing assembly line, no skilled operation.
- 2. X Y transmission system double synchronous belt drive
- 3. The electronic auto adapting presser foot presses the sewing object accurately to prevent thread jumper and thread broken.
- 4. Laser pocket welting function, focusing on all kinds of pocket welting, such as: zipper pocket, single and bilateral pocket.
- 5. With blade for cutting, used for pocket welting, pocket cover edge trimming and collar edge trimming. Suitable for white fabric cutting.