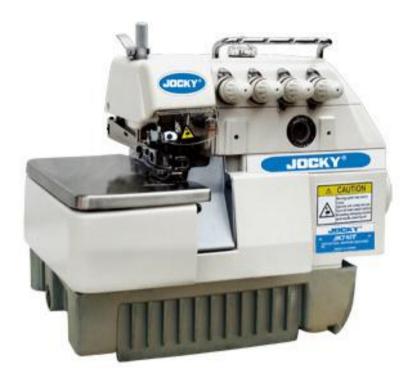

## JK747F details

Industrial 4 thread overlock sewing machine

JK737F 3 thread JK747F 4 thread JK757F 5 thread

3 thread

4 thread

5 threac

| Light | Medium | Heavy |
|-------|--------|-------|
|       |        |       |
|       | , , ,  |       |

## **Features**

- 1. LED light.
- 2. Suitable for overlocking and overedging workpieces of light and medium-weight materials.

JK747F-514M2-24/LFC-2

JK757F-401M2-50/TA

JK757F-516H2-56

JK737F-504M1-15

JK747F-514M5-23/BK