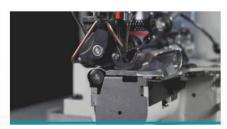

#### **Features**

- 1. Spare parts are versatile, the overall model is more beautiful.
- 2. Automatic oil supply system, the oil prevention sealing is stronger.
- 3. Using iron stand and table, strong stability, with a lower roller, convenient and stable movement.
- 4. Separate chain transmission with higher efficiency.
- 5. Stepping motor control, easy to adjust stitch length with one key.
- 6. Knob adjustment needle feeding, convenient and fast.
- 7. Stepping motor, reinforcement stitch ,automatic thread trimmer, automatic lifting lift (manual presser lifter available) are standard for all series.

JK63970-D4 Lockstitch

JK63971-D4 Chainstitch

JK63972-D4 lockstitch and chainstitch