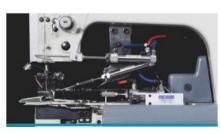

#### **Features**

- 1. Spare parts are versatile, the overall model is more beautiful.
- 2. Automatic oil supply system, the oil prevention sealing is stronger.
- 3. Using iron stand and table, strong stability, with a lower roller, convenient and stable movement.
- 4. Separate chain transmission with higher efficiency.
- 5. Stepping motor control, easy to adjust stitch length with one key.
- 6. Knob adjustment needle feeding, convenient and fast.
- 7. Stepping motor, reinforcement stitch ,automatic thread trimmer, automatic lifting lift (manual presser lifter available) are standard for all series.

JK63970-D4 Lockstitch

JK63971-D4 Chainstitch

JK63972-D4 lockstitch and chainstitch