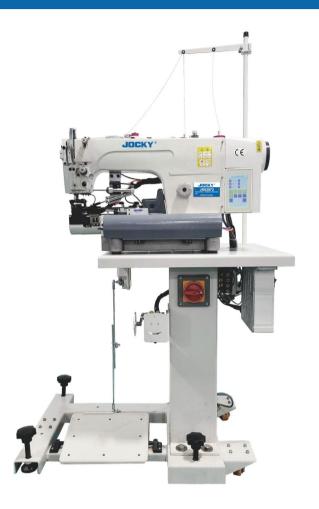

## JK63972-D4

# Automatic jeans bottom hemming machine with lockstitch and chainstitch seams

Lockstitch

Chainstitch

#### **Features**

- 1. Spare parts are versatile, the overall model is more beautiful.
- 2. Automatic oil supply system, the oil prevention sealing is stronger.
- 3. Using iron stand and table, strong stability, with a lower roller, convenient and stable movement.
- 4. Separate chain transmission with higher efficiency.
- 5. Stepping motor control, easy to adjust stitch length with one key.
- 6. Knob adjustment needle feeding, convenient and fast.
- 7. Stepping motor, reinforcement stitch ,automatic thread trimmer, automatic lifting lift (manual presser lifter available) are standard for all series.