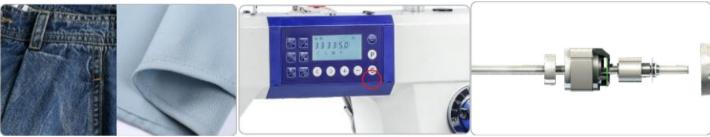

## **Features**

- 1. Easy to learn, easy to use, good-looking, unique and perfect.
- 2. Operation panel is easy to understand, no need be afraid of the parameters.
- 3. For light and medium heavy Fabric: suitable for various kinds of fabrics such as jeans and silk.
- 4. Cooling fan greatly decreases the temperature of motor, extend the lifetime of machine.
- 5. One-key reset , Japanese hook (optional)

## MORE INFORMATION