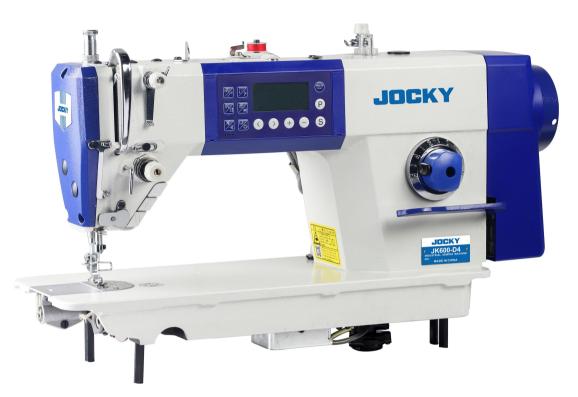

## JK600-D4

Computerized lockstitch sewing machine, with auto trimmer

Suit for thin and heavy fabric

one-key reset

Single coaxial driving

## **Features**

- 1. Easy to learn, easy to use, good-looking, unique and perfect.
- 2. Operation panel is easy to understand, no need be afraid of the parameters.
- 3. For light and medium heavy Fabric: suitable for various kinds of fabrics such as jeans and silk.
- 4. Cooling fan greatly decreases the temperature of motor, extend the lifetime of machine.
- 5. One-key reset , Japanese hook (optional)