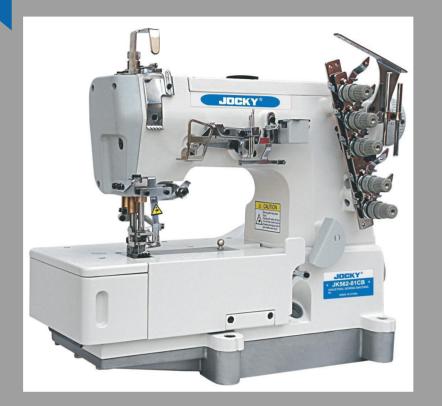

## JK562-01CB

Super high speed flat lock sewing machine

| Light | Medium | Heavy |
|-------|--------|-------|
|       |        |       |
|       |        |       |
|       |        |       |

## Features

It suits to sew collar and sleeve etc, of various elastic fabrics such as knitted underwear, sports wear, T-shirt, bra, tunic skirt, elastic band etc.

## **Technical Specfication**

| Model                    | JK562-01CB                                                     |
|--------------------------|----------------------------------------------------------------|
| Application              | Light to medium heavy material                                 |
| Туре                     | 3 Needle, 5 Thread, Flat Bed Top & Bottom cover Stitch Machine |
| Feed System              | Differential Feed Mechanism                                    |
| Lubrication              | Automatic                                                      |
| Sewing Speed             | 6000spm                                                        |
| Stitch length            | 1.4-3.6mm                                                      |
| Lift of the presser foot | 6.3mm                                                          |
| Needle type              | UY128GAS 9-14#                                                 |
| Motor                    | Clutch Motor/Servo Motor(220-240V AC, 550W)                    |
| Complete Set             | Table & Stand with Caster Wheel                                |
| Packing size             | 600x410x630mm                                                  |
| Weight(G.W/N.W)          | 50/45kgs                                                       |