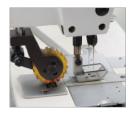

#### **Features**

- 1 /2 / 3 needles are available
- 2-needle model with stitch in parallel or tandem forms for option
- 3-needle model with needles in a row or triangle forms for option
- All models can add puller device for better feeding
- Pullers with flat rubber, gear rubber or gear metal for option
- Direct drive servo motor
- Auto needle positioning

JK390DD-1N

JK390DD-2N(P)

JK390DD-2N(T)

JK390DD-3N 3-needles in triangle

JK390DD-3N(T) 3-needles in a line

Flat rubber roller

Gear rubber roller

Gear metal roller