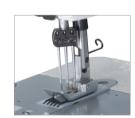

Parallel 2-needle chainstitch

3-needle chainstitch Tandem 2-needle

Tandem 2-needle chainstitch