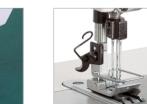

Parallel 2-needle chainstitch

3-needle chainstitch Tandem 2-needle

Tandem 2-needle chainstitch