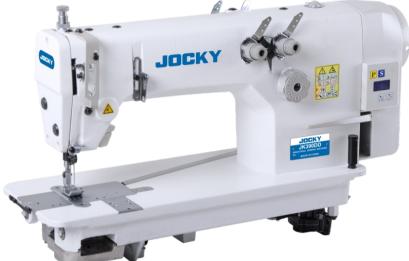

## JK390DD series

#### Direct drive chainstitch sewing machine

JK390DD-1N JK390DD-2N(P) JK390DD-2N(T) JK390DD-3N JK390DD-3N(T) +PL 1 needle
2 needles parallel
2 needles tandem
3 needles in triangle
3-needles in a line
add puller device

#### **Features**

- 1 /2 / 3 needles are available
- 2-needle model with stitch in parallel or tandem forms for option
- 3-needle model with needles in a row or triangle forms for option
- All models can add puller device for better feeding
- Pullers with flat rubber, gear rubber or gear metal for option
- Direct drive servo motor
- Auto needle positioning