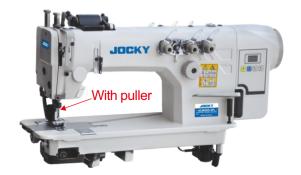

#### Direct drive chainstitch sewing machine

JK390DD-1N JK390DD-2N(P) JK390DD-2N(T) JK390DD-3N JK390DD-3N(T) +PL 1 needle
2 needles parallel
2 needles tandem
3 needles in triangle
3-needles in a line
add puller device

#### **Features**

- 1 /2 / 3 needles are available
- 2-needle model with stitch in parallel or tandem forms for option
- 3-needle model with needles in a row or triangle forms for option
- All models can add puller device for better feeding
- Pullers with flat rubber, gear rubber or gear metal for option
- Direct drive servo motor
- Auto needle positioning