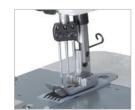

#### Double needle chain stitch Machine

JK390DD-1N JK390DD-2N(P) JK390DD-2N(T) JK390DD-3N JK390DD-3N(T) +PL 1 needle 2 needles parallel 2 needles tandem 3 needles in triangle 3-needles in a line add puller device

#### **Features**

- 1/2/3 needles are available
- 2-needle model with stitch in parallel or tandem forms for option
- 3-needle model with needles in a row or triangle forms for option
- All models can add puller device for better feeding
- Pullers with flat rubber, gear rubber or gear metal for option
- Direct drive servo motor
- Auto needle positioning

JK390DD-1N

JK390DD-2N(P)

JK390DD-2N(T)

JK390DD-3N 3-needles in triangle

JK390DD-3N(T) 3-needles in a line

Flat rubber roller

Gear rubber roller

Gear metal roller