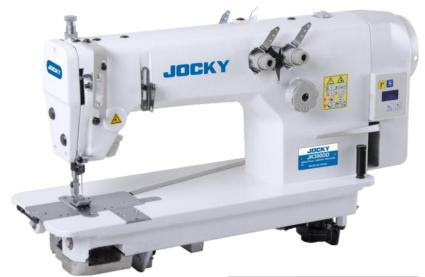

## JK390DD series

#### Double needle chain stitch Machine

JK390DD-1N JK390DD-2N(P) JK390DD-2N(T) JK390DD-3N JK390DD-3N(T) +PL 1 needle 2 needles parallel 2 needles tandem 3 needles in triangle 3-needles in a line add puller device

#### **Features**

- 1/2/3 needles are available
- 2-needle model with stitch in parallel or tandem forms for option
- 3-needle model with needles in a row or triangle forms for option
- All models can add puller device for better feeding
- Pullers with flat rubber, gear rubber or gear metal for option
- Direct drive servo motor
- Auto needle positioning