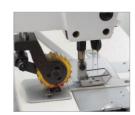

#### **Features**

- 1/2/3 needles are available
- 2-needle model with stitch in parallel or tandem forms for option
- 3-needle model with needles in a row or triangle forms for option
- All models can add puller device for better feeding
- Pullers with flat rubber, gear rubber or gear metal for option
- Direct drive servo motor
- Auto needle positioning

JK390DD-1N

JK390DD-2N(P)

JK390DD-2N(T)

JK390DD-3N 3-needles in triangle

JK390DD-3N(T) 3-needles in a line

Flat rubber roller

Gear rubber roller

Gear metal roller