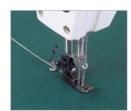

#### Double needle chain stitch Machine

JK390DD-1N JK390DD-2N(P) JK390DD-2N(T) JK390DD-3N JK390DD-3N(T) +PL 1 needle 2 needles parallel 2 needles tandem 3 needles in triangle 3-needles in a line add puller device

#### **Features**

- 1/2/3 needles are available
- 2-needle model with stitch in parallel or tandem forms for option
- 3-needle model with needles in a row or triangle forms for option
- All models can add puller device for better feeding
- Pullers with flat rubber, gear rubber or gear metal for option
- Direct drive servo motor
- Auto needle positioning

JK390DD-1N

JK390DD-2N(P)

JK390DD-2N(T)

JK390DD-3N 3-needles in triangle

JK390DD-3N(T) 3-needles in a line

Flat rubber roller

Gear rubber roller

Gear metal roller