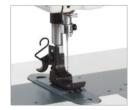

#### **Features**

- 1/2/3 needles are available
- 2-needle model with stitch in parallel or tandem forms for option
- 3-needle model with needles in a row or triangle forms for option
- All models can add puller device for better feeding
- Pullers with flat rubber, gear rubber or gear metal for option
- Direct drive servo motor
- Auto needle positioning

JK390DD-1N

JK390DD-2N(P)

JK390DD-2N(T)

JK390DD-3N 3-needles in triangle

JK390DD-3N(T) 3-needles in a line

Flat rubber roller

Gear rubber roller

Gear metal roller