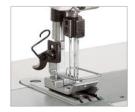

#### **Features**

- 1/2/3 needles are available
- 2-needle model with stitch in parallel or tandem forms for option
- 3-needle model with needles in a row or triangle forms for option
- All models can add puller device for better feeding
- Pullers with flat rubber, gear rubber or gear metal for option
- Direct drive servo motor
- Auto needle positioning

JK390DD-1N

JK390DD-2N(P)

JK390DD-2N(T)

JK390DD-3N 3-needles in triangle

JK390DD-3N(T) 3-needles in a line

Flat rubber roller

Gear rubber roller

Gear metal roller