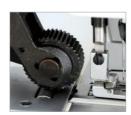

#### **Features**

- 1/2/3 needles are available
- 2-needle model with stitch in parallel or tandem forms for option
- 3-needle model with needles in a row or triangle forms for option
- All models can add puller device for better feeding
- Pullers with flat rubber, gear rubber or gear metal for option
- Direct drive servo motor
- Auto needle positioning

JK390DD-1N

JK390DD-2N(P)

JK390DD-2N(T)

JK390DD-3N 3-needles in triangle

JK390DD-3N(T) 3-needles in a line

Flat rubber roller

Gear rubber roller

Gear metal roller