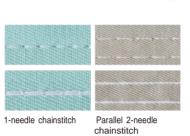

#### Double needle chain stitch Machine

JK390DD-1N JK390DD-2N(P) JK390DD-2N(T) JK390DD-3N JK390DD-3N(T) +PL 1 needle 2 needles parallel 2 needles tandem 3 needles in triangle 3-needles in a line add puller device

#### **Features**

- 1/2/3 needles are available
- 2-needle model with stitch in parallel or tandem forms for option
- 3-needle model with needles in a row or triangle forms for option
- All models can add puller device for better feeding
- Pullers with flat rubber, gear rubber or gear metal for option
- Direct drive servo motor
- Auto needle positioning