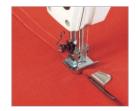

#### Double needle chain stitch Machine

JK390DD-1N JK390DD-2N(P) JK390DD-2N(T) JK390DD-3N JK390DD-3N(T) +PL 1 needle 2 needles parallel 2 needles tandem 3 needles in triangle 3-needles in a line add puller device

#### **Features**

- 1/2/3 needles are available
- 2-needle model with stitch in parallel or tandem forms for option
- 3-needle model with needles in a row or triangle forms for option
- All models can add puller device for better feeding
- Pullers with flat rubber, gear rubber or gear metal for option
- Direct drive servo motor
- Auto needle positioning

JK390DD-1N

JK390DD-2N(P)

JK390DD-2N(T)

JK390DD-3N 3-needles in triangle

JK390DD-3N(T) 3-needles in a line

Flat rubber roller

Gear rubber roller

Gear metal roller