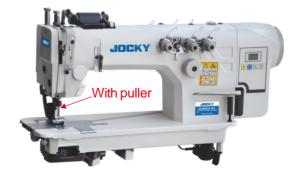

#### Double needle chain stitch Machine

JK390DD-1N JK390DD-2N(P) JK390DD-2N(T) JK390DD-3N JK390DD-3N(T) +PL 1 needle 2 needles parallel 2 needles tandem 3 needles in triangle 3-needles in a line add puller device

#### **Features**

- 1/2/3 needles are available
- 2-needle model with stitch in parallel or tandem forms for option
- 3-needle model with needles in a row or triangle forms for option
- All models can add puller device for better feeding
- Pullers with flat rubber, gear rubber or gear metal for option
- Direct drive servo motor
- Auto needle positioning