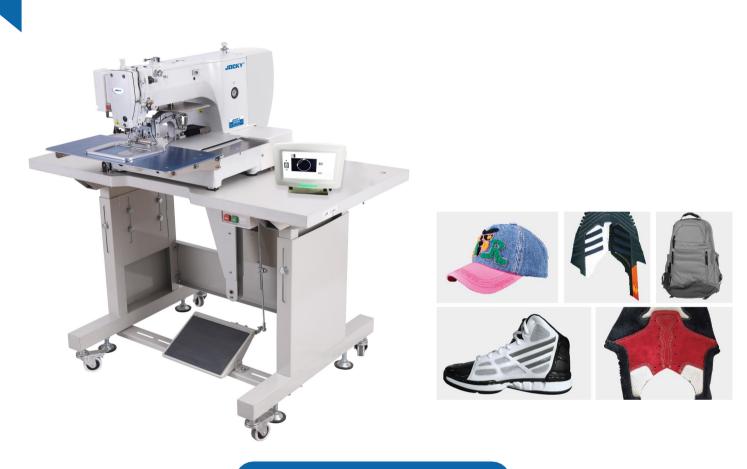

## JK326G Electronic pattern sewing machine

#### Features

- 1. It use Programmable presser foot.
- 2. This machine will improve sewing quality.
- 3. The disconnection holding device is easy to operate.
- 4. It has low power consumption, high speed, high efficiency.
- 5. The pattern editing will be quick and easy.
- 6. It strengthen the needle penetration.
- 7. The whole machine mainly adopts THK rail, Imported belts, NSK bearings and Japanese rotary hook.