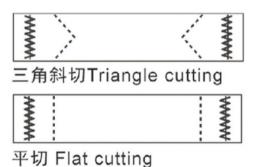

### **JK254-ZD**

Full automatic double needle belt loop sewing machine







#### 切料头特点Cutting mode:



#### Features

- 1. It has a fast operating system and a fully visualized human-machine interface.
- 2. The mechanical structure is simple, the operation is convenient and the adjustment is flexible, and the production efficiency is high.
- 3. The unique design of the automatic detection device can screen out the waste at the crotch joint, and realize automatic screening and cutting.
- 4. This machine streamlines procedures off our workers including cutting belt bar-tacking carrying .
- 5. Not only save the salary of workers but also improves efficiency by 70%.



## **MORE** INFORMATION

### **Technical Specfication**

| Madal               |                               |
|---------------------|-------------------------------|
| Model               | JK254-ZD                      |
|