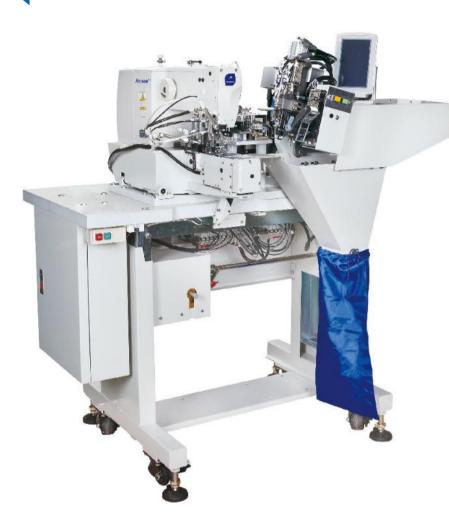

### **JK254-ZD**

Full automatic double needle belt loop sewing machine

#### Features

- 1. It has a fast operating system and a fully visualized human-machine interface.
- 2. The mechanical structure is simple, the operation is convenient and the adjustment is flexible, and the production efficiency is high.
- 3. The unique design of the automatic detection device can screen out the waste at the crotch joint, and realize automatic screening and cutting.
- 4. This machine streamlines procedures off our workers including cutting belt bar-tacking carrying .
- 5. Not only save the salary of workers but also improves efficiency by 70%.

### **Technical Specfication**

| Madal               |                               |
|---------------------|-------------------------------|
| Model               | JK254-ZD                      |
| Max. speed          | 2700 rpm                      |
| Needle type         | DBX17 (19-21#)                |
| Thread No.          | Cotton spinning line (30-50#) |
| Presser Foot lifter | 21mm                          |
| Stitch length       | 1.0-3.5mm                     |
| Stitch width        | 5.0-22.0mm                    |
| Belt length         | 7-20mm                        |
| Belt width          | 45.0-75mm                     |
| Pattern memory      | Standard 9 sizes              |
| Motor power         | 550w AC220V                   |
| Air presser         | 0.5Mpa 1.8L/min               |
| Packing size        | 1220x1440x1450mm              |
| Weight(G.W/N.W)     | 180/150kgs                    |