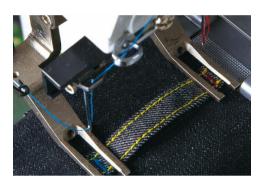

#### Features

- 1. It has a fast operating system and a fully visualized human-machine interface.
- 2. The mechanical structure is simple, the operation is convenient and the adjustment is flexible, and the production efficiency is high.
- 3. The unique design of the automatic detection device can screen out the waste at the crotch joint, and realize automatic screening and cutting.
- 4. This machine streamlines procedures off our workers including cutting belt bar-tacking carrying .
- 5. Not only save the salary of workers but also improves efficiency by 70%.