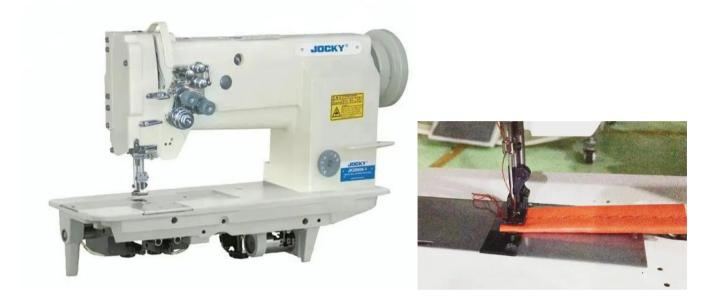

### JK20606-1

Single needle compound feed lockstitch sewing machine

JK20606-1

#### **Features**

- 1. Features a straight needle, vertical axis swivel hook with self-lubricating features for catching loops and slide bar take-up to create double-lock threads.
- 2. The needle bar can be engaged and disengaged mechanically, the arm shaft and the hook shaft are supported by ball bearings.
- 3. Large capacity hook.
- 4. Reverse stitching.

#### **Technical Specfication**

| Model                  | JK20606-1      |
|------------------------|----------------|
| Max speed              | 2000 rpm       |
| Needle type            | 3.5-6mm        |
| Needle no              | DPX17(19-23 #) |
| Thread number          | 1              |
| Max needle foot length | 400W           |
| Pesser foot lift       | 8-13mm         |
| Package size           | 670x350x635mm  |
| Weight(G.W/N.W)        | 50/40KGS       |