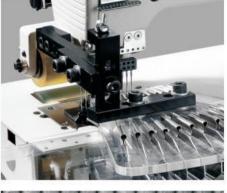

3. There are 4 up to 33 needles available and also many kinds of gauges which are optional.

4. Extra device:

MR: Machine with Willing Device

WB: Machine for Attaching Waistbands

**PSF: Shirt front attaching** 

**PSM: Smocking** 

PSSM: Machine for simultaneous shirring+smocking

ET : Looper thread elastic model

PS-ET : Shirring stitch, needle elastic thread (Needle: Polyester thread; Looper: Elastic thread)

PQ: Simultaneous shirring

(Needle: Polyester thread; Looper: Polyester Thread, Elastic thread on surface of needle plate)

PL: Machine for Attaching Line Tapes

Option: MD-1: Metering Device

PSF: Shirt front attaching

PMD: Metering device

PL: For attaching line tapes

PTV: Shirt pleat / tuck fabric seaming

PSSM: Simultaneous shirring smocking

PS: shirring stitch, looper elastic thread

PQ: simultaneous shirring, polyester with elastic thread with looper

PSM:Smocking