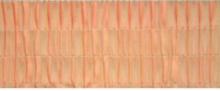

#### Features

1. Mufti-function: attaching elastic, attaching waistband, sewing the front of shirts, attaching line tapes, smocking and shining etc.

2. Suitable for underwear, sportswear, lady's clothes, interior decorated goods(curtains, table clothes etc...)

3. There are 4 up to 33 needles available and also many kinds of gauges which are optional.

4. Extra device:

MR: Machine with Willing Device

WB: Machine for Attaching Waistbands

**PSF: Shirt front attaching** 