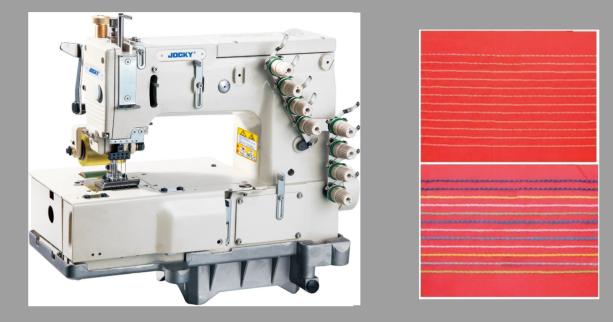

# JK1404P Multi-needles sewing machine

#### Features

1. Mufti-function: attaching elastic, attaching waistband, sewing the front of shirts, attaching line tapes, smocking and shining etc.

2. Suitable for underwear, sportswear, lady's clothes, interior decorated goods(curtains, table clothes etc...)

3. There are 4 up to 33 needles available and also many kinds of gauges which are optional.

4. Extra device:

MR: Machine with Willing Device

WB: Machine for Attaching Waistbands

**PSF: Shirt front attaching** 

## **Technical Specfication**

| Model                   | JK1404P                                         |
|-------------------------|-------------------------------------------------|
| Sewing Speed            | 4000 spm                                        |
| No. of Needle           | 4                                               |
| No. of Threads          | 8                                               |
| Needle Gauge            | Multi Gauze Set                                 |
| Number of Stitches(SPI) | 7~17                                            |
| Stitch length           | 2.1~6.4                                         |
| Pressure Foot Lifter    | 6mm~10mm                                        |
| Motor                   | Compact Ac Servo Motor(Direct-<br>Drive System) |
| Power Consumption       | 220V-240V,AC,550W                               |
| Complete Set            | Table & Stand with Caster<br>Wheel              |