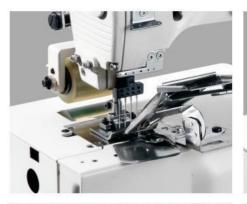

3. There are 4 up to 33 needles available and also many kinds of gauges which are optional.

4. Extra device:

MR: Machine with Willing Device

WB: Machine for Attaching Waistbands

**PSF: Shirt front attaching** 

**PSM: Smocking** 

PSSM: Machine for simultaneous shirring+smocking

ET : Looper thread elastic model

PS-ET : Shirring stitch, needle elastic thread (Needle: Polyester thread; Looper: Elastic thread)

PQ: Simultaneous shirring

(Needle: Polyester thread; Looper: Polyester Thread, Elastic thread on surface of needle plate)

PL: Machine for Attaching Line Tapes

Option: MD-1: Metering Device

PSF: Shirt front attaching

PMD: Metering device

PL: For attaching line tapes

PTV: Shirt pleat / tuck fabric seaming

PSSM: Simultaneous shirring smocking

PS: shirring stitch, looper elastic thread

PQ: simultaneous shirring, polyester with elastic thread with looper

PSM:Smocking