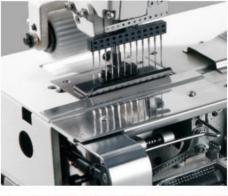

# JK1404P Multi-needles sewing machine

3. There are 4 up to 33 needles available and also many kinds of gauges which are optional.

4. Extra device:

MR: Machine with Willing Device

WB: Machine for Attaching Waistbands

**PSF: Shirt front attaching** 

**PSM: Smocking** 

PSSM: Machine for simultaneous shirring+smocking

ET : Looper thread elastic model

PS-ET : Shirring stitch, needle elastic thread (Needle: Polyester thread; Looper: Elastic thread)

PQ: Simultaneous shirring

(Needle: Polyester thread; Looper: Polyester Thread, Elastic thread on surface of needle plate)

PL: Machine for Attaching Line Tapes

Option: MD-1: Metering Device

PSF: Shirt front attaching

PMD: Metering device

PL: For attaching line tapes

PTV: Shirt pleat / tuck fabric seaming

PSSM: Simultaneous shirring smocking

PS: shirring stitch, looper elastic thread

PQ: simultaneous shirring, polyester with elastic thread with looper

PSM:Smocking