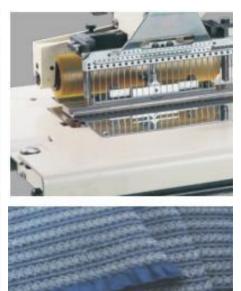

# JK1404P Multi-needles sewing machine

## **Technical Specfication**

| Model                   | JK1404P                                         |
|-------------------------|-------------------------------------------------|
| Sewing Speed            | 4000 spm                                        |
| No. of Needle           | 4                                               |
| No. of Threads          | 8                                               |
| Needle Gauge            | Multi Gauze Set                                 |
| Number of Stitches(SPI) | 7~17                                            |
| Stitch length           | 2.1~6.4                                         |
| Pressure Foot Lifter    | 6mm~10mm                                        |
| Motor                   | Compact Ac Servo Motor(Direct-<br>Drive System) |
| Power Consumption       | 220V-240V,AC,550W                               |
| Complete Set            | Table & Stand with Caster<br>Wheel              |