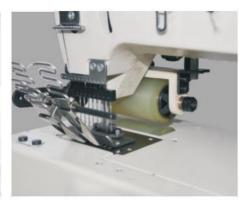

3. There are 4 up to 33 needles available and also many kinds of gauges which are optional.

4. Extra device:

MR: Machine with Willing Device

WB: Machine for Attaching Waistbands

**PSF: Shirt front attaching** 

**PSM: Smocking** 

PSSM: Machine for simultaneous shirring+smocking

ET : Looper thread elastic model

PS-ET : Shirring stitch, needle elastic thread (Needle: Polyester thread; Looper: Elastic thread)

PQ: Simultaneous shirring

(Needle: Polyester thread; Looper: Polyester Thread, Elastic thread on surface of needle plate)

PL: Machine for Attaching Line Tapes

Option: MD-1: Metering Device

PSF: Shirt front attaching

PMD: Metering device

PL: For attaching line tapes

PTV: Shirt pleat / tuck fabric seaming

PSSM: Simultaneous shirring smocking

PS: shirring stitch, looper elastic thread

PQ: simultaneous shirring, polyester with elastic thread with looper

PSM:Smocking