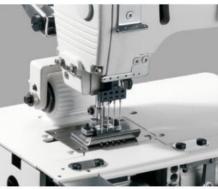

3. There are 4 up to 33 needles available and also many kinds of gauges which are optional.

4. Extra device:

MR: Machine with Willing Device

WB: Machine for Attaching Waistbands

**PSF: Shirt front attaching** 

**PSM: Smocking** 

PSSM: Machine for simultaneous shirring+smocking

ET : Looper thread elastic model

PS-ET : Shirring stitch, needle elastic thread (Needle: Polyester thread; Looper: Elastic thread)

PQ: Simultaneous shirring

(Needle: Polyester thread; Looper: Polyester Thread, Elastic thread on surface of needle plate)

PL: Machine for Attaching Line Tapes

Option: MD-1: Metering Device

PSF: Shirt front attaching

PMD: Metering device

PL: For attaching line tapes

PTV: Shirt pleat / tuck fabric seaming

PSSM: Simultaneous shirring smocking

PS: shirring stitch, looper elastic thread

PQ: simultaneous shirring, polyester with elastic thread with looper

PSM:Smocking