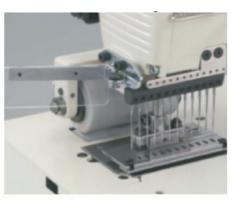

# JK1404P Multi-needles sewing machine

3. There are 4 up to 33 needles available and also many kinds of gauges which are optional.

4. Extra device:

MR: Machine with Willing Device

WB: Machine for Attaching Waistbands

**PSF: Shirt front attaching** 

**PSM: Smocking** 

PSSM: Machine for simultaneous shirring+smocking

ET : Looper thread elastic model

PS-ET : Shirring stitch, needle elastic thread (Needle: Polyester thread; Looper: Elastic thread)

PQ: Simultaneous shirring

(Needle: Polyester thread; Looper: Polyester Thread, Elastic thread on surface of needle plate)

PL: Machine for Attaching Line Tapes

Option: MD-1: Metering Device

PSF: Shirt front attaching

PMD: Metering device

PL: For attaching line tapes

PTV: Shirt pleat / tuck fabric seaming

PSSM: Simultaneous shirring smocking

PS: shirring stitch, looper elastic thread

PQ: simultaneous shirring, polyester with elastic thread with looper

PSM:Smocking