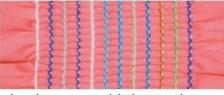

#### Features

1. Mufti-function: attaching elastic, attaching waistband, sewing the front of shirts, attaching line tapes, smocking and shining etc.

2. Suitable for underwear, sportswear, lady's clothes, interior decorated goods(curtains, table clothes etc...)

3. There are 4 up to 33 needles available and also many kinds of gauges which are optional.

4. Extra device:

MR: Machine with Willing Device

WB: Machine for Attaching Waistbands

**PSF: Shirt front attaching** 

**PSM: Smocking** 

PSSM: Machine for simultaneous shirring+smocking

ET : Looper thread elastic model

PS-ET : Shirring stitch, needle elastic thread (Needle: Polyester thread; Looper: Elastic thread)

PQ: Simultaneous shirring

PL: For attaching line tapes

PTV: Shirt pleat / tuck fabric seaming

PSSM: Simultaneous shirring smocking

PS: shirring stitch, looper elastic thread

PQ: simultaneous shirring, polyester with elastic thread with looper

PSM:Smocking