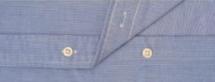

#### Features

1. Mufti-function: attaching elastic, attaching waistband, sewing the front of shirts, attaching line tapes, smocking and shining etc.

2. Suitable for underwear, sportswear, lady's clothes, interior decorated goods(curtains, table clothes etc...)

3. There are 4 up to 33 needles available and also many kinds of gauges which are optional.

4. Extra device:

MR: Machine with Willing Device

WB: Machine for Attaching Waistbands

**PSF: Shirt front attaching** 

**PSM: Smocking** 

PSSM: Machine for simultaneous shirring+smocking

ET : Looper thread elastic model

PS-ET : Shirring stitch, needle elastic thread (Needle: Polyester thread; Looper: Elastic thread)

PQ: Simultaneous shirring

(Needle: Polyester thread; Looper: Polyester Thread, Elastic thread on surface of needle plate)

PL: Machine for Attaching Line Tapes

Option: MD-1: Metering Device

PSF: Shirt front attaching

PMD: Metering device

PL: For attaching line tapes

PTV: Shirt pleat / tuck fabric seaming

PSSM: Simultaneous shirring smocking

PS: shirring stitch, looper elastic thread

PQ: simultaneous shirring, polyester with elastic thread with looper

PSM:Smocking