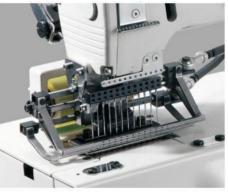

# JK1404P Multi-needles sewing machine

3. There are 4 up to 33 needles available and also many kinds of gauges which are optional.

4. Extra device:

MR: Machine with Willing Device

WB: Machine for Attaching Waistbands

**PSF: Shirt front attaching** 

**PSM: Smocking** 

PSSM: Machine for simultaneous shirring+smocking

ET : Looper thread elastic model

PS-ET : Shirring stitch, needle elastic thread (Needle: Polyester thread; Looper: Elastic thread)

PQ: Simultaneous shirring

(Needle: Polyester thread; Looper: Polyester Thread, Elastic thread on surface of needle plate)

PL: Machine for Attaching Line Tapes

Option: MD-1: Metering Device

PSF: Shirt front attaching

PMD: Metering device

PL: For attaching line tapes

PTV: Shirt pleat / tuck fabric seaming

PSSM: Simultaneous shirring smocking

PS: shirring stitch, looper elastic thread

PQ: simultaneous shirring, polyester with elastic thread with looper

PSM:Smocking