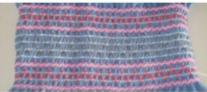

#### Features

1. Mufti-function: attaching elastic, attaching waistband, sewing the front of shirts, attaching line tapes, smocking and shining etc.

2. Suitable for underwear, sportswear, lady's clothes, interior decorated goods(curtains, table clothes etc...)