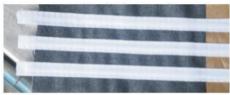

#### Features

1. Mufti-function: attaching elastic, attaching waistband, sewing the front of shirts, attaching line tapes, smocking and shining etc.

2. Suitable for underwear, sportswear, lady's clothes, interior decorated goods(curtains, table clothes etc...)

3. There are 4 up to 33 needles available and also many kinds of gauges which are optional.

4. Extra device:

MR: Machine with Willing Device

WB: Machine for Attaching Waistbands

**PSF: Shirt front attaching** 