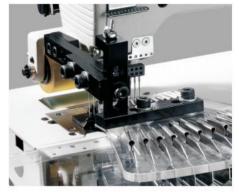

## **Features**

- 1. Mufti-function: attaching elastic, attaching waistband, sewing the front of shirts, attaching line tapes, smocking and shining etc.
- 2. Suitable for underwear, sportswear, lady's clothes, interior decorated goods(curtains, table clothes etc...)
- 3. There are 4 up to 33 needles available and also many kinds of gauges which are optional.

#### 4. Extra device:

MR: Machine with Willing Device

WB: Machine for Attaching Waistbands

PSF: Shirt front attaching

PSM: Smocking

PSSM: Machine for simultaneous shirring+smocking

ET: Looper thread elastic model