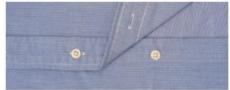

#### 4. Extra device:

MR: Machine with Willing Device

WB: Machine for Attaching Waistbands

PSF: Shirt front attaching

PSM: Smocking

PSSM: Machine for simultaneous shirring+smocking

ET: Looper thread elastic model

PTV: Shirt pleat / tuck fabric seaming

PSSM: Simultaneous shirring smocking

PS: shirring stitch, looper elastic thread

PQ: simultaneous shirring, polyester with elastic thread with looper

PSM:Smocking