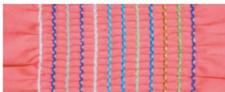

PTV: Shirt pleat / tuck fabric seaming

PSSM: Simultaneous shirring smocking

PS: shirring stitch, looper elastic thread

PQ: simultaneous shirring, polyester with elastic thread with looper

PSM:Smocking