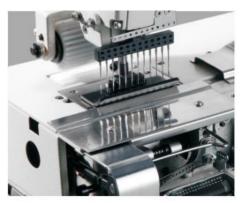

### Multi-needles sewing machine

## **Features**

- 1. Mufti-function: attaching elastic, attaching waistband, sewing the front of shirts, attaching line tapes, smocking and shining etc.
- 2. Suitable for underwear, sportswear, lady's clothes, interior decorated goods(curtains, table clothes etc...)
- 3. There are 4 up to 33 needles available and also many kinds of gauges which are optional.