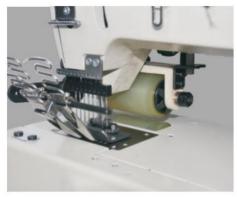

## **Features**

- 1. Mufti-function: attaching elastic, attaching waistband, sewing the front of shirts, attaching line tapes, smocking and shining etc.
- 2. Suitable for underwear, sportswear, lady's clothes, interior decorated goods(curtains, table clothes etc...)
- 3. There are 4 up to 33 needles available and also many kinds of gauges which are optional.

#### 4. Extra device:

MR: Machine with Willing Device

WB: Machine for Attaching Waistbands

PSF: Shirt front attaching

PSM: Smocking

PSSM: Machine for simultaneous shirring+smocking

ET: Looper thread elastic model