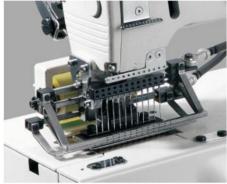

## **Features**

- 1. Mufti-function: attaching elastic, attaching waistband, sewing the front of shirts, attaching line tapes, smocking and shining etc.
- 2. Suitable for underwear, sportswear, lady's clothes, interior decorated goods(curtains, table clothes etc...)
- 3. There are 4 up to 33 needles available and also many kinds of gauges which are optional.

#### 4. Extra device:

MR: Machine with Willing Device

WB: Machine for Attaching Waistbands

PSF: Shirt front attaching

PSM: Smocking

PSSM: Machine for simultaneous shirring+smocking

ET: Looper thread elastic model