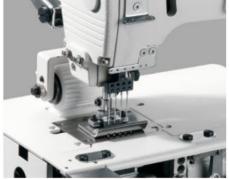

## **Features**

- 1. Mufti-function: attaching elastic, attaching waistband, sewing the front of shirts, attaching line tapes, smocking and shining etc.
- 2. Suitable for underwear, sportswear, lady's clothes, interior decorated goods(curtains, table clothes etc...)
- 3. There are 4 up to 33 needles available and also many kinds of gauges which are optional.

#### 4. Extra device:

MR: Machine with Willing Device

WB: Machine for Attaching Waistbands

PSF: Shirt front attaching

PSM: Smocking

PSSM: Machine for simultaneous shirring+smocking

ET: Looper thread elastic model