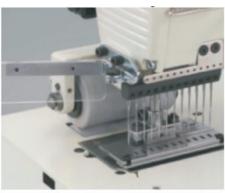

## **Features**

- 1. Mufti-function: attaching elastic, attaching waistband, sewing the front of shirts, attaching line tapes, smocking and shining etc.
- 2. Suitable for underwear, sportswear, lady's clothes, interior decorated goods(curtains, table clothes etc...)
- 3. There are 4 up to 33 needles available and also many kinds of gauges which are optional.

#### 4. Extra device:

MR: Machine with Willing Device

WB: Machine for Attaching Waistbands

PSF: Shirt front attaching

PSM: Smocking

PSSM: Machine for simultaneous shirring+smocking

ET: Looper thread elastic model