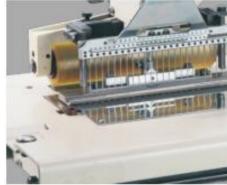

### Multi-needles sewing machine

## **Features**

- 1. Mufti-function: attaching elastic, attaching waistband, sewing the front of shirts, attaching line tapes, smocking and shining etc.
- 2. Suitable for underwear, sportswear, lady's clothes, interior decorated goods(curtains, table clothes etc...)
- 3. There are 4 up to 33 needles available and also many kinds of gauges which are optional.