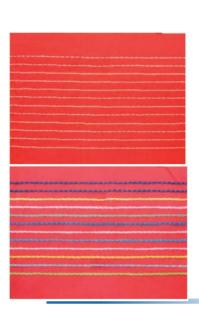

## **Features**

- 1. Mufti-function: attaching elastic, attaching waistband, sewing the front of shirts, attaching line tapes, smocking and shining etc.
- 2. Suitable for underwear, sportswear, lady's clothes, interior decorated goods(curtains, table clothes etc...)
- 3. There are 4 up to 33 needles available and also many kinds of gauges which are optional.

#### 4. Extra device:

MR: Machine with Willing Device

WB: Machine for Attaching Waistbands

PSF: Shirt front attaching

PSM: Smocking

PSSM: Machine for simultaneous shirring+smocking

ET: Looper thread elastic model

PS-ET: Shirring stitch, needle elastic thread (Needle: Polyester thread; Looper: Elastic thread)

PQ: Simultaneous shirring

(Needle: Polyester thread; Looper: Polyester Thread, Elastic thread on surface of needle plate)

PTV: Shirt pleat / tuck fabric seaming

PSSM: Simultaneous shirring smocking

PS: shirring stitch, looper elastic thread

PQ: simultaneous shirring, polyester with elastic thread with looper

PSM:Smocking