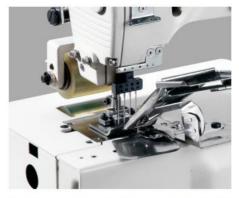

## **Features**

- 1. Mufti-function: attaching elastic, attaching waistband, sewing the front of shirts, attaching line tapes, smocking and shining etc.
- 2. Suitable for underwear, sportswear, lady's clothes, interior decorated goods(curtains, table clothes etc...)
- 3. There are 4 up to 33 needles available and also many kinds of gauges which are optional.

#### 4. Extra device:

MR: Machine with Willing Device

WB: Machine for Attaching Waistbands

PSF: Shirt front attaching

PSM: Smocking

PSSM: Machine for simultaneous shirring+smocking

ET: Looper thread elastic model