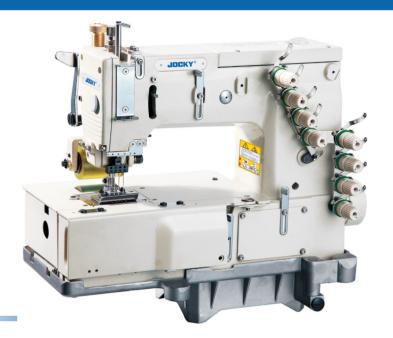

## **JK1404P**

### Multi-needles sewing machine

## **Features**

- 1. Mufti-function: attaching elastic, attaching waistband, sewing the front of shirts, attaching line tapes, smocking and shining etc.
- 2. Suitable for underwear, sportswear, lady's clothes, interior decorated goods(curtains, table clothes etc...)
- 3. There are 4 up to 33 needles available and also many kinds of gauges which are optional.