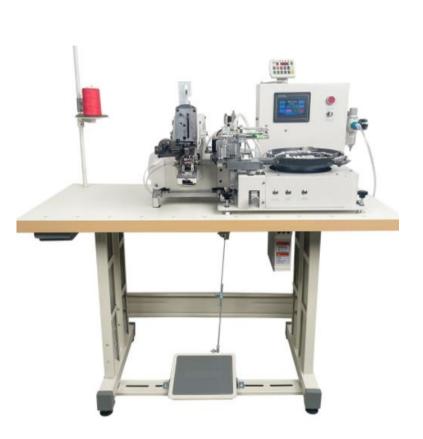

# JK1377DD+XD988

Automatic button attaching machine with auto feeding device

#### **Features**

- 1. This machine is applicable for button with two or four holes, shanked button and other buttons can be sewn by equipping with accessories.
- 2. It is suitable for light and weight material.
- 3. with fully automatic button feeding device.
- 4. Low machine failure rate, high efficiency, convenient system operation.