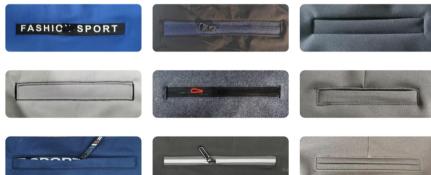

#### **Features**

- 1. This machine is suitable for real pocket, fake pocket, T-shirt placket, especially the zipper of sports pants, which can be completed at one time, which is three times of the ordinary pocket welting machines.
- 2. With automatic non-iron folding pocket mechanism, it adopts the cylinder automatic folding technology, which improves the production efficiency and saves labor by eliminating the need for ironing table to fold the pocket.
- 3.The automatic shrinkage mechanism of the internal pressure frame makes the change of the pocket's edge trace not limited. The internal pressure frame adds the function of replaceable adjustment.
- 3. Automatic collecting mechanism, after machine sewing, the automatic mainpulator is used for collecting, and the sewing products can be placed neatly.