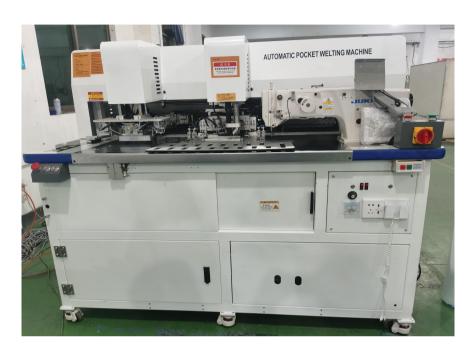

## JK1008-2T

### **Automatic pocket welting machine**

#### **Features**

- 1. This machine is suitable for real pocket, fake pocket, T-shirt placket, especially the zipper of sports pants, which can be completed at one time, which is three times of the ordinary pocket welting machines.
- 2. With automatic non-iron folding pocket mechanism, it adopts the cylinder automatic folding technology, which improves the production efficiency and saves labor by eliminating the need for ironing table to fold the pocket.
- 3.The automatic shrinkage mechanism of the internal pressure frame makes the change of the pocket's edge trace not limited. The internal pressure frame adds the function of replaceable adjustment.
- 3. Automatic collecting mechanism, after machine sewing, the automatic mainpulator is used for collecting, and the sewing products can be placed neatly.

## **Technical Specification**

| Model                  | JK1008-2T/JK1008-311-2T                 |
|------------------------|-----------------------------------------|
| Max. speed             | 3000sti/min                             |
| Machine head           | JUKI machine/ pattern machine head 3020 |
| Needle type            | MTx190 (12#, 14#, 16#)                  |
| Needle distance        | 1.0-3.5mm                               |
| Sewing stitch program  | Input mode of operation screen          |
| Storage capacity       | Up to 999 kinds of patterns             |
| Presser lifter height  | 60-80mm                                 |
| Sewing pocket range    | Length 100-210mm<br>Width 10-30mm       |
| Speed of sewing pocket | 10-15second/pcs                         |
| Power                  | 750W, 220V                              |
| Packing size           | 1920X1420X1630mm, 4.44cbm               |
| Weight (G.W/N.W)       | 1050/950kgs                             |