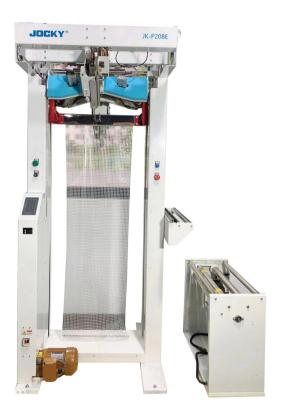

#### Automatic garment packing machine with bottom sealing

JK-P208E

JK-P218XE (with bottom sealing function)

#### **Features**

- 1. The packaging length can be automatically adjusted according to the length of the clothes.
- 2. Use pulse flat line sealing to ensure that the material will not be damaged during the sealing process and will not emit a burnt smell.
- 3. This equipment has high cost performance, stable performance, and smooth and neat sealing and cutting effects. The unique widened center design prevents the packaging film from being broken when packaging thick and large clothing that wears hats.
- 4. Cut the plastic film along the shape of the shoulders to make the packaged clothing beautiful and stylish. The machine will automatically notify when there is no plastic film.
- 5. When the equipment fails, the fault content will be displayed on the touch screen, making it easier for you to repair and maintain.

### Technical Specfication

| Model               | JK-P208E               | JK-P218XE        |
|---------------------|------------------------|------------------|
| Film width          | 600mm                  |                  |
| Processing capacity | 450 pieces/h           |                  |
| Air pressure        | 0.5~0.7Mpa             |                  |
| Power consumption   | 800W                   |                  |
| Voltage             | 380V three phase, 50Hz |                  |
| Machine size        | 850x950x1950mm         | 1400x950x2620mm  |
| Packing size        | 1150×1100×2360mm       | 1550×1100×2760mm |
| Weight(G.W/N.W)     | 350/300kgs             | 350/300kgs       |
| Bottom sealing      | No                     | Yes              |