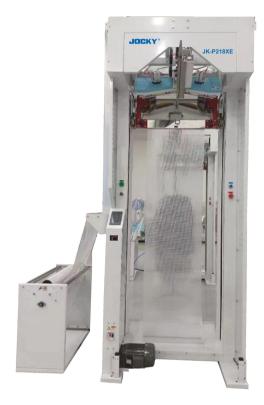

## JK-P218XE

#### Automatic garment packing machine with bottom sealing

JK-P208E

JK-P218XE (with bottom sealing function)

#### **Features**

- 1. The packaging length can be automatically adjusted according to the length of the clothes.
- 2. Use pulse flat line sealing to ensure that the material will not be damaged during the sealing process and will not emit a burnt smell.
- 3. This equipment has high cost performance, stable performance, and smooth and neat sealing and cutting effects. The unique widened center design prevents the packaging film from being broken when packaging thick and large clothing that wears hats.
- 4. Cut the plastic film along the shape of the shoulders to make the packaged clothing beautiful and stylish. The machine will automatically notify when there is no plastic film.
- 5. When the equipment fails, the fault content will be displayed on the touch screen, making it easier for you to repair and maintain.

### Technical Specfication

| Model               | JK-P208E               | JK-P218XE        |
|---------------------|------------------------|------------------|
| Film width          | 600mm                  |                  |
| Processing capacity | 450 pieces/h           |                  |
| Air pressure        | 0.5~0.7Mpa             |                  |
| Power consumption   | 800W                   |                  |
| Voltage             | 380V three phase, 50Hz |                  |
| Machine size        | 850x950x1950mm         | 1400x950x2620mm  |
| Packing size        | 1150×1100×2360mm       | 1550×1100×2760mm |
| Weight(G.W/N.W)     | 350/300kgs             | 350/300kgs       |
| Bottom sealing      | No                     | Yes              |