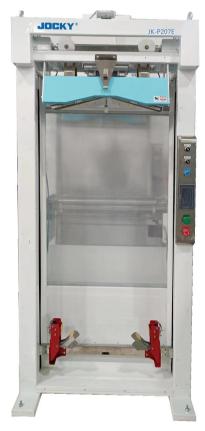

## Technical Specfication

| Model               | JK-P207E          | JK-P217XE      |
|---------------------|-------------------|----------------|
| Film width          | 600mm             |                |
| Processing capacity | 350 pieces/h      |                |
| Air pressure        | 0.5Mpa            |                |
| Power consumption   | 500W              |                |
| Voltage             | 220V single phase |                |
| Machine size        | 835x810x950mm     | 970x780x2350mm |
| Packing size        | 950×850×2000mm    | 950×850×2000mm |
| Weight(G.W/N.W)     | 200/180kgs        | 240/200kgs     |
| With bottom sealing | No                | Yes            |