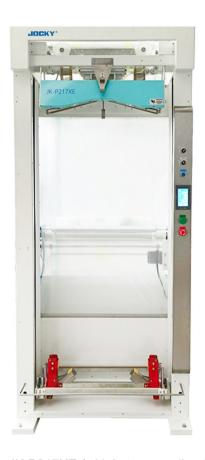

## JK-P217XE

Semi automatic garment packing machine with bottom sealing

JK-P217XE (with bottom sealing function)

## Technical Specfication

| Model               | JK-P207E          | JK-P217XE      |
|---------------------|-------------------|----------------|
| Film width          | 600mm             |                |
| Processing capacity | 350 pieces/h      |                |
| Air pressure        | 0.5Mpa            |                |
| Power consumption   | 500W              |                |
| Voltage             | 220V single phase |                |
| Machine size        | 835x810x950mm     | 970x780x2350mm |
| Packing size        | 950×850×2000mm    | 950×850×2000mm |
| Weight(G.W/N.W)     | 200/180kgs        | 240/200kgs     |
| With bottom sealing | No                | Yes            |