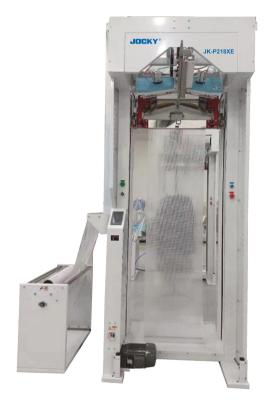

#### **Automatic garment packing machine**

JK-P208E

JK-P218XE (with bottom sealing function)

#### **Features**

- 1. The packaging length can be automatically adjusted according to the length of the clothes.
- 2. Use pulse flat line sealing to ensure that the material will not be damaged during the sealing process and will not emit a burnt smell.
- 3. This equipment has high cost performance, stable performance, and smooth and neat sealing and cutting effects. The unique widened center design prevents the packaging film from being broken when packaging thick and large clothing that wears hats.
- 4. Cut the plastic film along the shape of the shoulders to make the packaged clothing beautiful and stylish. The machine will automatically notify when there is no plastic film.
- 5. When the equipment fails, the fault content will be displayed on the touch screen, making it easier for you to repair and maintain.