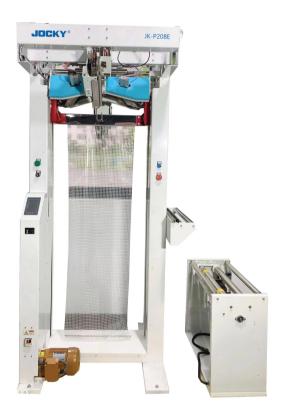

## **JK-P208E**

#### **Features**

- 1. The packaging length can be automatically adjusted according to the length of the clothes.
- 2. Use pulse flat line sealing to ensure that the material will not be damaged during the sealing process and will not emit a burnt smell.
- 3. This equipment has high cost performance, stable performance, and smooth and neat sealing and cutting effects. The unique widened center design prevents the packaging film from being broken when packaging thick and large clothing that wears hats.
- 4. Cut the plastic film along the shape of the shoulders to make the packaged clothing beautiful and stylish. The machine will automatically notify when there is no plastic film.
- 5. When the equipment fails, the fault content will be displayed on the touch screen, making it easier for you to repair and maintain.