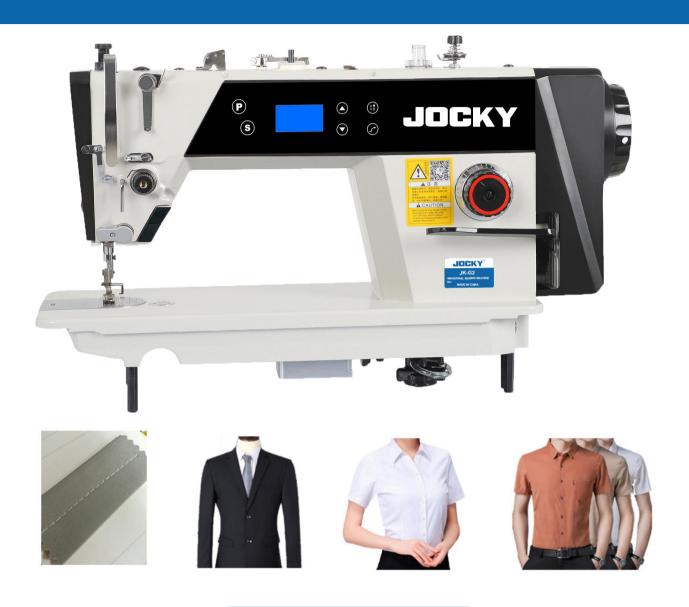

## JK-G2

#### Direct drive lockstitch sewing machine

#### **Features**

- 1. Adopt direct drive motor, save electricity.
- 2. Attractive appearance, with stable performance, low noise and vibration.
- 3. Provide general lockstitch sewing on light, medium heavy and materials with neat and beautiful seam.
- 4. It features an outstanding feeding mechanism, preventing puckering when sewing light material and thread breakage when sewing heavy material.