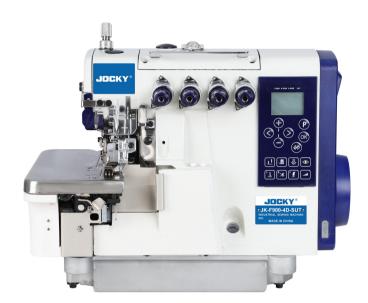

## **JK-F900-4D-SUT**

Super high speed direct drive overlock sewing machine (with stepper motor, auto trimmer)

JK-F900-3D-SUT 3 thread JK-F900-4D-SUT 4 thread JK-F900-5D-SUT 5 thread

## **Technical Specfication**

| Model              | JK-F900-4D-SUT                 |
|--------------------|--------------------------------|
| Thread number      | 4                              |
| Needle number      | 2                              |
| Needle type        | DCX27 11-14#                   |
| Application        | Light to medium heavy material |
| Max. speed         | 7000 rpm                       |
| Max. stitch length | 5 mm                           |
| Over edge width    | 6 mm                           |
| Differential ratio | 0.7-2.0                        |
| Presser foot lift  | 5.5mm                          |
| Power              | 550W                           |
| Packing size       | 480x335x480mm                  |
| Weight(G.W/N.W)    | 30/26kgs                       |