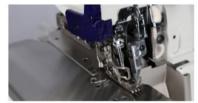

## **Features**

- 1. Humanized design, the machine can be easily handled.
- Stepper motor for thread trimming and presser foot, no noise, thread shorter after trimming, faster speed, instead of the traditional trimmer, pressure foot electromagnet. Stepper motor is more durable, and presser foot height adjustable.
- 3. Multiple photo-eye sensors can realize the slight lifting of the air-seam presser foot and reduce noise. Adapt to all kinds of net yarns, knitting and weaving, such as denim fabric can be cut smoothly and stably without cutting the fabric.
- 4. Euipped with a USB interface, which can be used for system upgrades and mobile phone charging.
- 5. The needle bar and the upper looper needle slide bar are plated with black diamond, which is durable and has a stronger ability to sew more thick materials.