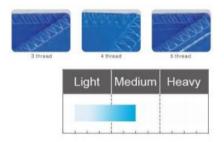

## **Technical Specfication**

| Model              | JK-F900-4D-SUT                 |
|--------------------|--------------------------------|
| Thread number      | 4                              |
| Needle number      | 2                              |
| Needle type        | DCX27 11-14#                   |
| Application        | Light to medium heavy material |
| Max. speed         | 7000 rpm                       |
| Max. stitch length | 5 mm                           |
| Over edge width    | 6 mm                           |
| Differential ratio | 0.7-2.0                        |
| Presser foot lift  | 5.5mm                          |
| Power              | 550W                           |
| Packing size       | 480x335x480mm                  |
| Weight(G.W/N.W)    | 30/26kgs                       |