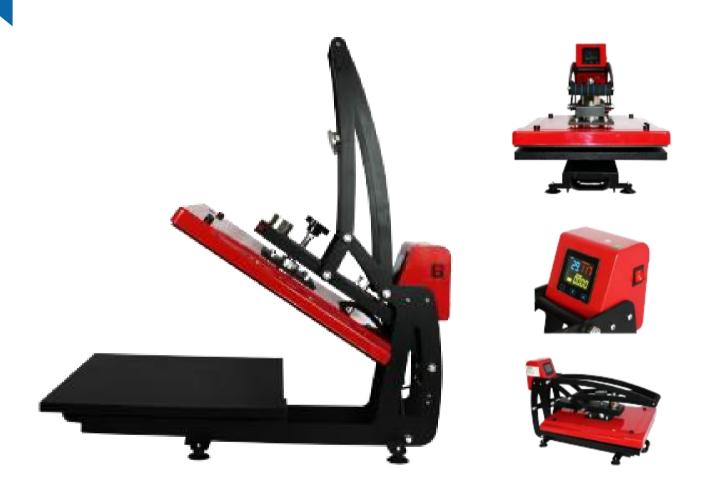

## JK-CH1702

**Magnet Semi-automatic Heat Press** 

## **Features**

- 1. Integral moulding cover plate, with rebound of buffer heating plate .
- 2. Pressure can be adjusted according to the thickness of the transfer material .
- 3. High-quality electromagnet, smooth surface, stronger suction, good temperature stability and insulation, stronger electrical conductivity, more stable.
- 4. Thicker stainless steel, thicker bottom platen makes more beautiful image printing .
- 5. The polygonal hand wheel has more friction and easy adjustment .
- 6. With emergency stop switch.