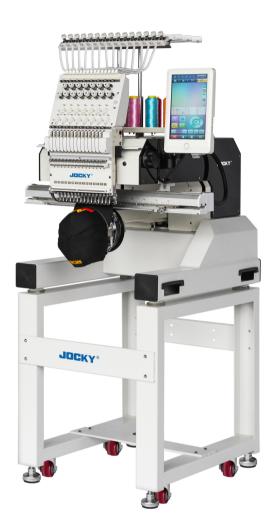

## JK-BC1501

Single head cap embroidery machine (510\*400mm)

## **Features**

- 1. It is suitable for cap, finished garment and flat embroidery.
- 2. With automatic thread trimmer, color change and laser device track available.
- 3. 3D design view for better visibility.
- 4. WiFi capable for transfer design and control.
- 5. Support graffiti embroidery, photo embroidery and letter embroidery.
- 6. Multiple 12 different languages.
- 7. Universal wheel is convenient for the machine moving.

## Technical Specfication

| Model           | JK-BC1501                      |
|-----------------|--------------------------------|
| Max. speed      | 1200RPM                        |
| Head quantity   | 1                              |
| Needle quantity | 15                             |
| Computer        | DAHAO A15 10 inch touch screen |
| Embroidery area | 510*400mm                      |
| Machine size    | 600x750x1600mm                 |
| Packing size    | 1130x850x1000mm                |
| Weight(G.W/N.W) | 210kgs                         |