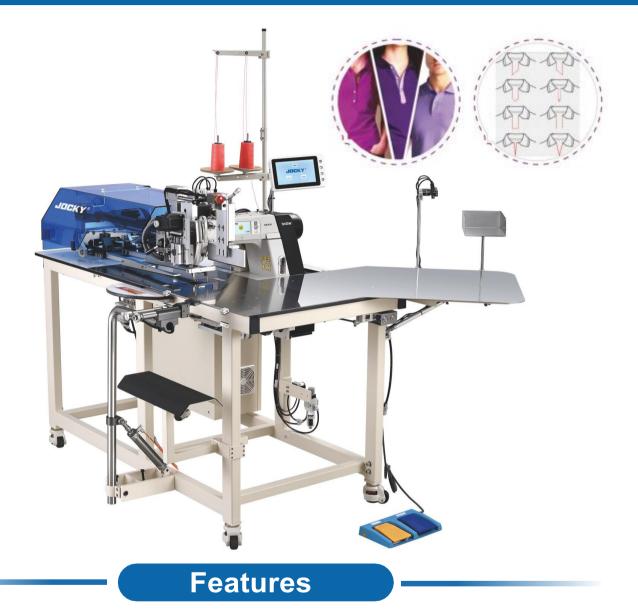

## JK-A02

Computerized full automatic placket sewing machine

- 1. Microcomputer control, intelligent touch screen, automatic feeder
- 2. The world's first patented technology: single/double cutters with dual-shaft structure can be installed and selected, and the position of the lower cutter is controlled digitally, running smoothly, with less wear and tear
- 3. Laser light marking positioning, accurately lock the position of the fabric to be processed
- 4. The movable needle slats with tight seams and no grooves can ensure the smooth movement of the fabric during the sewing process and keep it straight and tidy