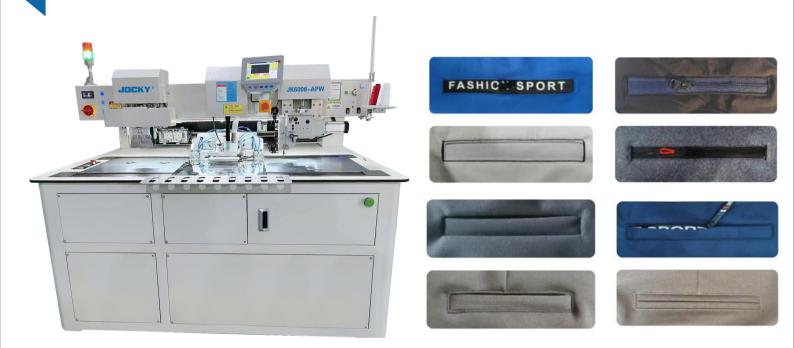

# JK-6008T

Automatic pocket welting machine

#### Features

- 1. This machine is driven by servo motor, the biggest feature is that folding bag press frame and bag plate expansion are driven directly by motor. Fast speed, light voice and long service life are the characteristics of the machine. All the key parts are imported.
- 2. The bag opener is suitable for real bags, fake bags, T-shirt placket, especially the zipper of sports pants, which can be completed at one time, which is three times of the ordinary bag opener.
- 3. The folding mechanism of the automatic non-iron folding bag machine adopts the cylinder automatic folding technology, which improves the production efficiency and saves labor by eliminating the need for ironing table for folding pockets.
- 4. The automatic shrinkage mechanism of the internal pressure frame makes the change of the pocket's edge trace not limited. The internal pressure frame adds the function of replaceable adjustment.
- 5. Automatic feeding mechanism, after machine sewing, the automatic manipulator is used for feeding, and the sewing products can be placed neatly.

### **Technical Specfication**

|                             | UK 0000T                                         |
|-----------------------------|--------------------------------------------------|
| Model                       | JK-6008T                                         |
| Sewing head speed           | 3000sti/min                                      |
| Needle gauge                | MT*190(12#、14#、16#)                              |
| Stitch programming          | Input on operation screen                        |
| Pattern capacity            | 999 kinds                                        |
| Stitch distance             | 1.0-3.5mm                                        |
| Pressure foot rising height | 60mm-80mm                                        |
| Sewing pocket range         | X direction 100mm-220mm<br>Y direction 12mm-30mm |
| Speed of sewing pockets     | 10-15 seconds per second.                        |
| Folding method              | Folding bags in 4 directions at the same time    |
| Pocket opening way          | Cutting with 100W laser head                     |
| Sewing methods              | Pocket folding and sewing at the same time       |
| Feeding Drive Mode          | Servo motor drive (750w)                         |
| Power Supply                | AC220V                                           |
| Air Pressure                | 0.5Mpa(5kg/cm)、22dm³ /min                        |
| Packing size                | 1730x1380x1500mm                                 |