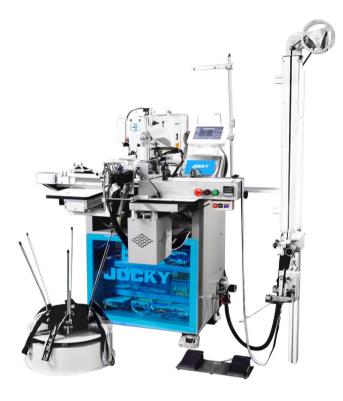

## **JK200E-HCS**

Automatic elastic ribbon splicing machine With ultrasonic cutter

#### **Features**

- 1. Machine can recognize LOGO on one side (only two colors can be recognized).
- 2. It has the function of setting large and small codes, can automatically pass knots, and automatically measure lengths.
- 3. Shaping feeding device with heating and pre-shrinking function,
- 4. The automatic collecting device distinguishes different sizes and makes organizing more convenient.
- 5. The shortest elastic band circumference is 20cm, can customize to 14cm if need.
- 6. Brother type pattern sewing machine head, width can be up to 7cm (customized model can be up to 8cm)
- 7. One operator can look after 4-6 sets of machines at the same time.
- 8. 8000-12000pcs elastic can be stitched/8h/set.

#### **Technical Specification**

| Model                        | JK-200E-HCS                      |
|------------------------------|----------------------------------|
| Max. speed                   | 2,000sti/min                     |
| Stitch length                | 10mm                             |
| Needle size                  | DPx5 17#                         |
| Needle quantity              | 1                                |
| Elastic width                | 10-70mm (customize to max.80mm)  |
| Elastic band circumference   | Min.20cm (customize to Min.14cm) |
| Max.stitch number            | 10000 stitch/pattern             |
| Stitch number can be stored  | 60000 stitch                     |
| Pattern number can be stored | 999 patterns                     |
| The lifter height            | 19mm                             |
| Motor power                  | 550W, 220V                       |
| Total power                  | 1500W                            |
| Air pressure                 | 0.5Mpa, 1.8L/min                 |
| Packing size                 | 1220x1220x1600mm                 |
| Weight(G.W/N.W)              | 350/300kgs                       |