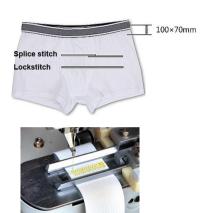

#### **Features**

- 1. Machine can recognize LOGO on one side (only two colors can be recognized).
- 2. It has the function of setting large and small codes, can automatically pass knots, and automatically measure lengths.
- 3. Shaping feeding device with heating and pre-shrinking function,
- 4. The automatic collecting device distinguishes different sizes and makes organizing more convenient.
- 5. The shortest elastic band circumference is 20cm, can customize to 14cm if need.
- 6. Brother type pattern sewing machine head, width can be up to 7cm (customized model can be up to 8cm)
- 7. One operator can look after 4-6 sets of machines at the same time.
- 8. 8000-12000pcs elastic can be stitched/8h/set.

#### **Technical Specification**

| Model                        | JK-200E-HCS                      |
|------------------------------|----------------------------------|
| Max. speed                   | 2,000sti/min                     |
| Stitch length                | 10mm                             |
| Needle size                  | DPx5 17#                         |
| Needle quantity              | 1                                |
| Elastic width                | 10-70mm (customize to max.80mm)  |
| Elastic band circumference   | Min.20cm (customize to Min.14cm) |
| Max.stitch number            | 10000 stitch/pattern             |
| Stitch number can be stored  | 60000 stitch                     |
| Pattern number can be stored | 999 patterns                     |
| The lifter height            | 19mm                             |
| Motor power                  | 550W, 220V                       |
| Total power                  | 1500W                            |
| Air pressure                 | 0.5Mpa, 1.8L/min                 |
| Packing size                 | 1220x1220x1600mm                 |
| Weight(G.W/N.W)              | 350/300kgs                       |