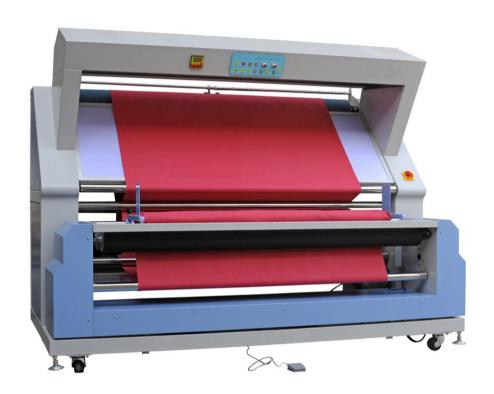

## JK-185S-1 series

**Automatic inspection machine** 

## **Features**

- 1. Equipped with sophisticated internal infrared electronic edge control to ensure neat cloth edge during winding.
- 2. Equipped with infrared electronic automation system controlling fabric loosening operation and prevents stretch material from tensity.
- 3. Back and forward winding movement speed control adjustable fabric winging tension and reinspect on fabric rolls miss inspection.
- 4. High quality stepless speed control with winding speed from 0~50m/min.
- 5. Equipped with automatic fabric loading button to avoid fabric deformation handling loading.
- 6. Equipped with automatic shut down and reset function operation.
- 7. Various color separation lamp for better color matching.
- 8. Fabric inspection area used high quality transparency materials to allow strong internal and external lighting for fabric inspection operation.
- 9. Equipped with high precision meter for indicate accurately record the length of the clothing roll.