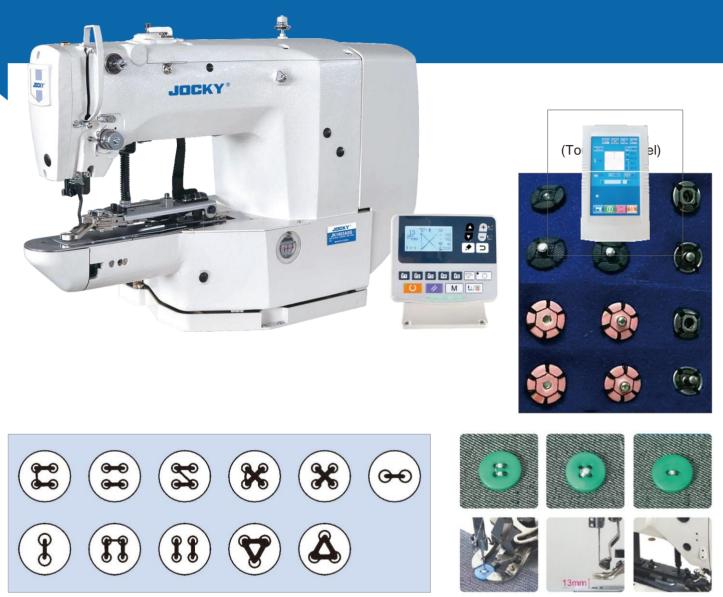

## JK1903ASS

Electronic button attaching machine

#### Features

High speed electronic button sewing machine, with 33 kinds of different patterns. It is suitable for different standard sewing requirement. Before finish sewing, bar-tacking will prevent loosening of thread. It has 5 kinds different requirement accessories.

### **Technical Specification**

| Model                            | JK1903ASS                                            |
|----------------------------------|------------------------------------------------------|
| Condition                        | Brand new and latest version                         |
| Control System                   | Computer control high speed button attaching machine |
| Display                          | Digital computerized display                         |
| Display size                     | 60mmX40 mm                                           |
| Lubrication                      | Semi dry head automatic lubrication system           |
| Max. speed                       | 3600 spm                                             |
| Size of button                   | 6-32mm                                               |
| Needle thread tension            | Active tension (solenoid )                           |
| Needle type                      | DP5 X #11-14                                         |
| Lift of the work clamp           | 13-17mm                                              |
| Auto lifter                      | Standard                                             |
| Needle throwing system           | By stepping motor                                    |
| Cloth/button Feeding system      | By stepping motor                                    |
| Cloth /Yarn Cutting knife system | Motor Driven Clamp system                            |
| Number of standard Pattern       | 33 Pattern                                           |
| Patter Input Capacity            | 33                                                   |
| Presser lifter height            | 13mm                                                 |
| Head drive system                | AC Compact Servo motor/Stepper motor                 |