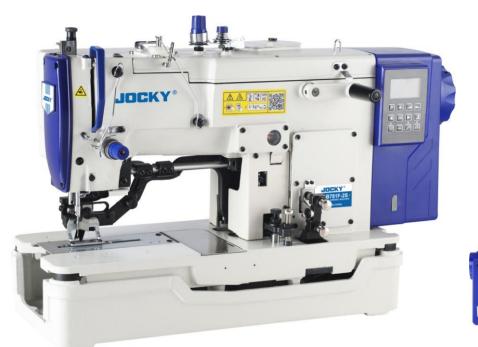

Direct drive straight button holing machine with double step motor

## **Features**

- 1. One step motor is for auto lifting presser foot, easy operation
- 2. Another step motor is for driving the cutter, keep machine running at high speed, silent cutting, no noise
- 3. The machine has a thread break sensor, presser foot keeps pressing the cloth so that the holing process can be easily restarted
- 4. Step motor drives the cutter so it is easier to sew on thick materials, and the cutter will never get stuck.