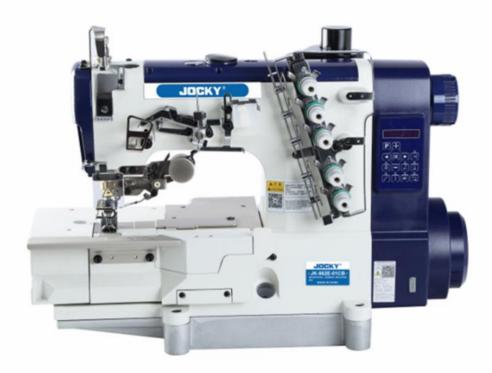

## JK562E-01CB

Direct drive flat lock sewing machine

#### **Features**

- 1. Direct drive flat bed interlock sewing machine, be suitable for big area fabric sewing, sew decoration stitches on both surface of fabric, and sew many kinds of decoration.
- 2. Adopt to small size servo motor instead of traditional strap, can start to work or stop quickly, shorten transmission route, upgrade the precision.
- 3. Upgrade the production efficiency, reduce any malfunction to minimum during sewing, in order to sew top quality stitches.

### **Technical Specification**

| Model                 | JK562E-01CB                  |
|-----------------------|------------------------------|
| Control System        | Servo Motor Control          |
| Condition             | Brand new and latest version |
| Display Type          | Digital Display              |
| Display Size          | 90mmX55mm                    |
| Stitch Formation      | Interlock                    |
| Max. speed            | 5,500 spm                    |
| Max Stitch Length     | 5mm                          |
| Max. Sewing Thickness | 4mm                          |
| Needle Number         | UY128GAS 11#                 |
| Needle quantity       | 3(2)                         |
| Thread quantity       | 5(4)                         |