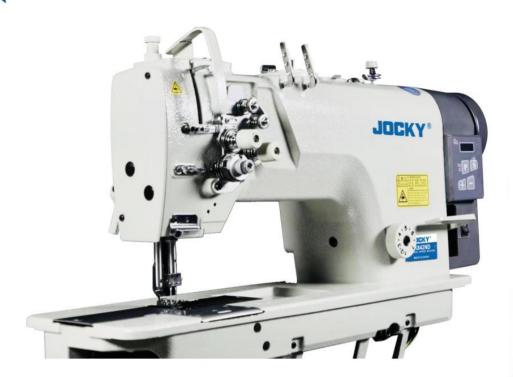

## **JK 845ND**

#### Direct drive double needle lockstitch sewing machine

#### **Features**

- 1. Needle feed mechanism
- 2. With fixed needle bar and split needle bar for option
- 3. With normal and large capacity shuttle hook for option
- 4. Auto oil lubrication
- 5. Direct drive servo motor