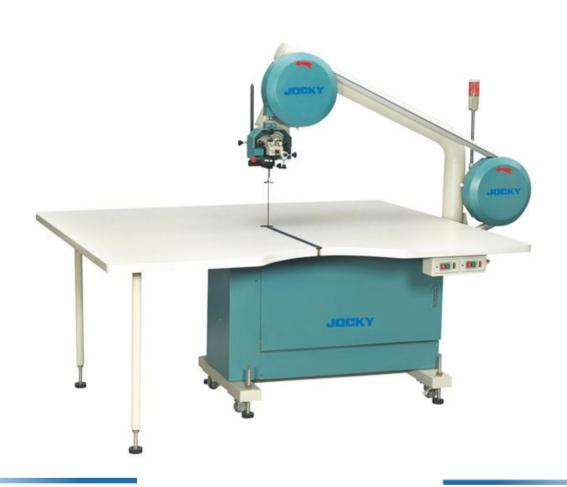

## JK-900A Band knife cutting machine

## **Features**

- 1. A:with air cushion type B:with frequency inverter, adjustable speed.
- 2. Air cushion device makes less resistance.
- 3. Precise cutting, mainly used in garment industry.
- 4. This cloth cutting machine is available to cut materials, such as cotton, woolen, linen, silk, chemical fiber, etc.

## **Technical Specfication**

| Model                   | JK-900A                      |
|-------------------------|------------------------------|
| Condition               | Brand new and latest version |
| Effective width         | 900 mm                       |
| Cutting height          | 170-200mm                    |
| Ejected wind pressure   | 10-12 kPa                    |
| Linear velocity of tool | 11.1;12.2;13.3m/min          |
| V belt section          | A-1346 mm                    |
| Table size (mm)         | 1500*1800                    |
| Cutting height          | 180mm                        |
| Power supply            | AC 220V ±10%, 50 Hz          |
| Power consumption       | 550W                         |
| Packing size(cm)        | 193x84x180                   |
| Weight (G.W/N.W)        | 310/260kgs                   |